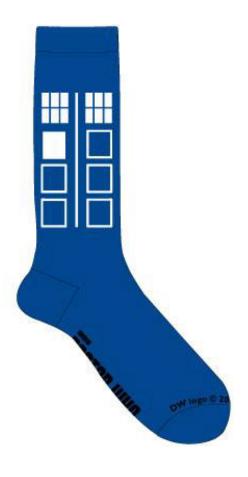

#### **TARDIS Crew Socks \$10**

Licensee: Everything Legwear

Blue TARDIS crew socks One size fits most

Dalek & Gears Earrings and Necklace \$15/\$20

Licensee: SG@NYC

Elegant earrings and a nifty necklace that feature intricately interwoven Daleks and gears.