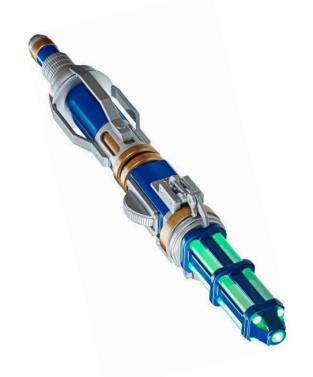

## Twelfth Doctor's Second Sonic Screwdriver \$30

Licensee: Seven 20 Brands

This new toy version is a faithful recreation of the current Doctor's Sonic Screwdriver, which debuted in the season nine episode "Hell Bent." This is the first Sonic Screwdriver toy to have four light modes and four sound effects.