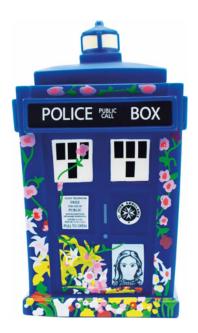

#### **Crystal Carvings \$100**

**Licensee: Crystal Carvings** 

The Crystal Carvings TARDIS is intricately engraved with the Police Box sign and rests atop a blue LED display stand that gives it a top-to-bottom glow.