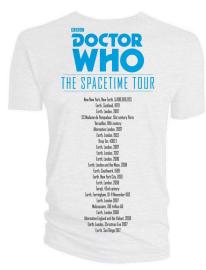

#### **TARDIS Tour T-Shirt \$25**

Licensee: Titan

S-XXL

White Spacetime Tour tee that lays out the time machine's pit stops everywhere from Malcassairo in 100 trillion AD to San Diego in 2017.