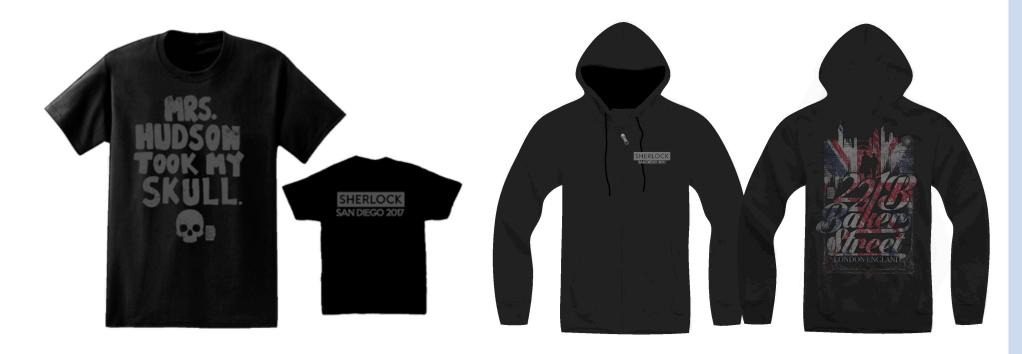

#### Mrs. Hudson Took My Skull T-Shirt \$25

Licensee: Isaac Morris S-XXL

Cozy black tee that splashes a dash of Sherlock's familiar black humor against a similarly black backdrop.

#### 221B Union Jack Hoodie \$50

Licensee: Isaac Morris S-XXL

Comfy zip-up hoodie with the *Sherlock* duo's silhouettes set against a backdrop of the London skyline and layered with the Union Jack.