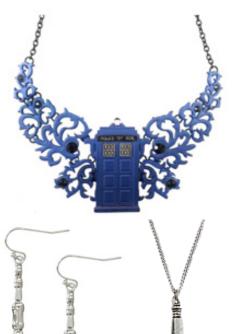

## FIRST TO MARKET 3D TARDIS Earrings & Necklace \$20/\$20

Licensee: SG@NYC

Bejewelled TARDIS necklace and earrings made of silvercolored posts with white and

blue rhinestones.

Licensee: SG@NYC

Bedazzled TARDIS necklace with black rhinestones atop an intricate blue backdrop. **\$25** 

Sonic Screwdriver earrings and matching necklace \$15/\$15

**BBC America Booth #4129** 