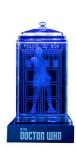

#### **Crystal Carvings \$100**

**Licensee: Crystal Carvings** 

The Crystal Carvings TARDIS is intricately engraved with the Police Box sign and rests atop a blue LED display stand that gives it a top-to-bottom glow.