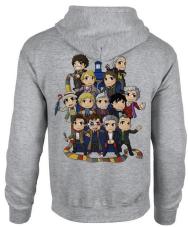

#### Kawaii Hoodie \$50

Licensee: Titan

S-XXL

Grey zip-up hoodie showcasing all thirteen adorable anime incarnations (including the War Doctor) of everyone's favorite Time Lord.