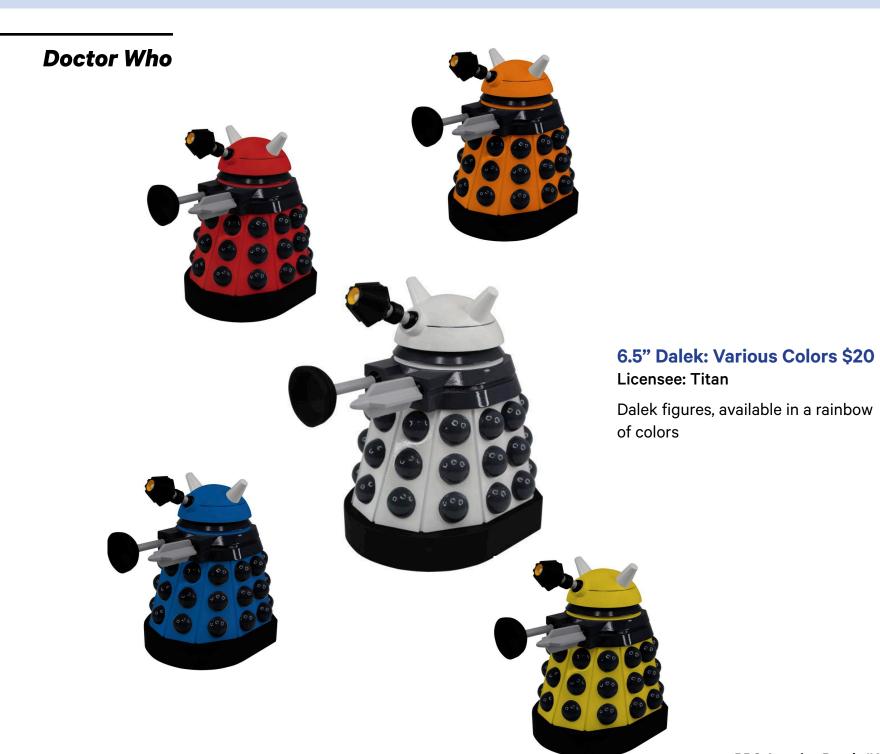

ic TARDIS, Tenth Doctor TARDIS, and Twelfth Doctor TARDIS versions

## Twelfth Doctor's Second Sonic Screwdriver \$30

Licensee: Seven 20 Brands

This new toy version is a faithful recreation of the current Doctor's Sonic Screwdriver, which debuted in the season nine episode "Hell Bent." This is the first Sonic Screwdriver toy to have four light modes and four sound effects.

 $3.4 \times 2.6 \times 11$  inches. Requires  $3 \times AG13/LR44$  button cell batteries (included)



FIRST TO MARKET
Pandorica TARDIS 4.5"
Titan Vinyl \$15

Licensee: Titan

TARDIS Titan Vinyl



Clara Tribute TARDIS
Figure \$15

Licensee: Titan

4.5 inch window boxed version of the Clara Tribute TARDIS



FIRST TO MARKET
Eleventh Doctor Variant 4.5"
Titan Vinyls \$15

Licensee: Titan

**Eleventh Doctor Vinyl** 





#### Doctor Who: Heaven Sent & Hell Bent 3" Blind Box Titan Vinyls \$10

Licensee: Titan

The "Heaven Sent and Hell Bent" Collection features the Twelfth Doctor in his fancy new maroon coat with his new Sonic Screwdriver, as well as his classic blue coat with his cool Sonic Sunglasses. Additionally, his companion/carer Clara, nemesis/best friend Missy and "big fan" Osgood, as well as his wife River Song, the immortal Ashildr, the possibly-not-real Santa Claus, the intimidating Fisher King, the scheming Davros and the ssssnakelike Colony Sarff!

Each figure is 3" blind-boxed and some come with a character specific accessory, PLUS four hidden chase figures for you to hunt and collect!



### Doctor Who: Rebel Time Lord 3" Blind Box Titan Vinyls \$10

Licensee: Titan

Set of *Doctor Who*