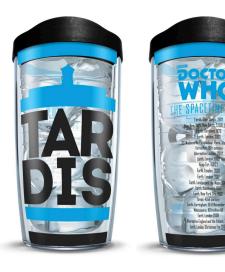

#### **TARDIS Tour Travel Mug \$20**

Licensee: Tervis

16-oz.

Spacetime Tour travel mug that lays out the time machine's pit stops everywhere from Malcassairo in 100 trillion AD to San Diego in 2017. Insulated to keep drinks cool or warm as you glide through the galaxy.