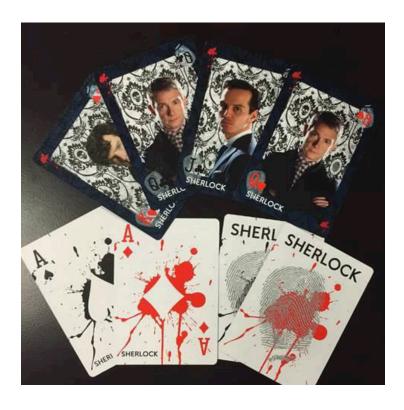

#### Sherlock

Playing Cards \$8

Licensee: Just Funky

Sherlock, Watson, and Moriarty face off on this print- and blood-bedecked deck of cards.

Water Bottle \$10

Licensee: Just Funky 20-oz.

BPA-free water bottle emblazoned with a cryptic image of Sherlock and Watson.