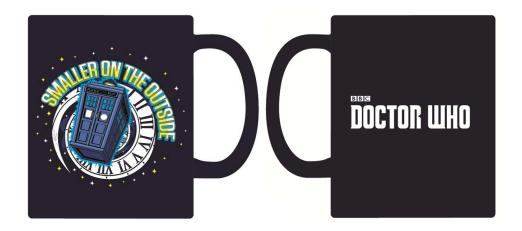

#### **TARDIS Tour Travel Mug \$20**

Licensee: Tervis

16-oz.

Spacetime Tour travel mug that lays out the time machine's pit stops everywhere from Malcassairo in 100 trillion AD to San Diego in 2017. Insulated to keep drinks cool or warm as you glide through the galaxy.