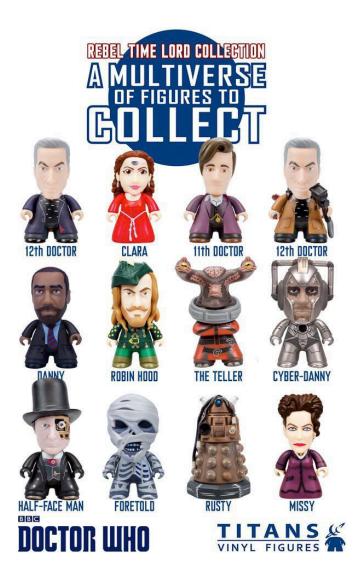

### Doctor Who: Rebel Time Lord 3" Blind Box Titan Vinyls \$10

Licensee: Titan

Set of *Doctor Who* TITANS based on the Twelfth Doctor's first season. Featuring the 12th Doctor as played by Peter Capaldi, "Impossible Girl" Clara Oswald, ex-soldier turned teacher Danny Pink, the legendary Robin Hood, as well as villains clockwork Half-Face Man and the mysterious Missy.

Each figure is 3" blind-boxed and some come with a character specific accessory, PLUS four hidden chase figures for you to hunt and collect!