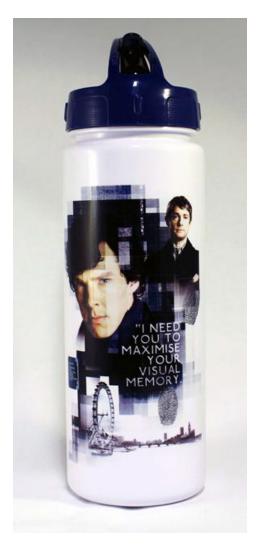

#### Sherlock

Playing Cards \$8

Licensee: Just Funky

Sherlock, Watson, and Moriarty face off on this print- and blood-bedecked deck of cards.

Water Bottle \$10

Licensee: Just Funky 20-oz.

BPA-free water bottle emblazoned with a cryptic image of Sherlock and Watson.