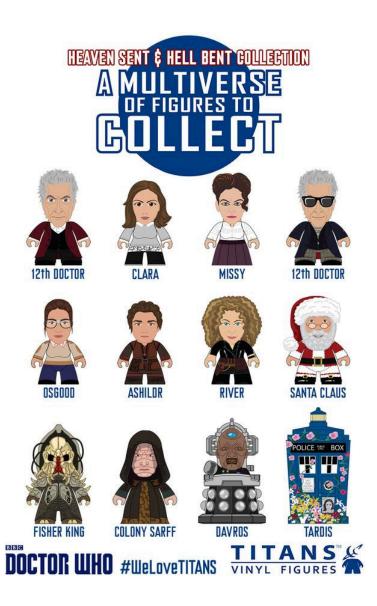

#### Doctor Who: Heaven Sent & Hell Bent 3" Blind Box Titan Vinyls \$10

Licensee: Titan

The "Heaven Sent and Hell Bent" Collection features the Twelfth Doctor in his fancy new maroon coat with his new Sonic Screwdriver, as well as his classic blue coat with his cool Sonic Sunglasses. Additionally, his companion/carer Clara, nemesis/best friend Missy and "big fan" Osgood, as well as his wife River Song, the immortal Ashildr, the possibly-not-real Santa Claus, the intimidating Fisher King, the scheming Davros and the ssssnakelike Colony Sarff!

Each figure is 3" blind-boxed and some come with a character specific accessory, PLUS four hidden chase figures for you to hunt and collect!